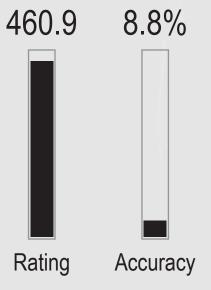

# Player 18

| Rating        | 57.6  |
|---------------|-------|
| Accuracy      | 13.2% |
| Shot fired    | 1836  |
| Hits          | 242   |
| Weapon damage | 30    |
| Damage done   | 7260  |

| Injured    | 176  |
|------------|------|
| Deaths     | 44   |
| Damage get | 5280 |
| Medicine   | 0    |
| Ammo boxes | 0    |