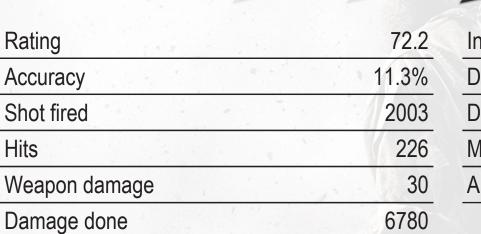

## • Player 8

| Rating        | 53.5  |
|---------------|-------|
| Accuracy      | 12.3% |
| Shot fired    | 3428  |
| Hits          | 421   |
| Weapon damage | 30    |
| Damage done   | 12630 |

| Injured    | 326  |
|------------|------|
| Deaths     | 81   |
| Damage get | 9780 |
| Medicine   | 0    |
| Ammo boxes | 0    |
|            |      |