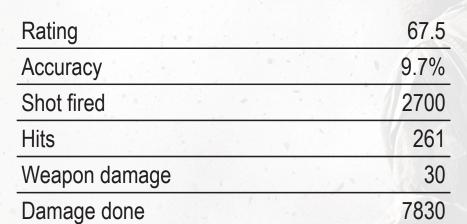

# Blue team

| ID |   | Colour | Туре              | Player    | Rating | Accuracy | Shot fired | Hits | Deaths |
|----|---|--------|-------------------|-----------|--------|----------|------------|------|--------|
| 18 | • | Blue   | Submachine<br>Gun | Player 18 | 67.5   | 9.70%    | 2700       | 261  | 38     |
| 13 | • | Blue   | Submachine<br>Gun | Player 13 | 65.1   | 4.50%    | 3980       | 181  | 25     |
| 12 | • | Red    | Submachine<br>Gun | Player 12 | 46.1   | 10.60%   | 1451       | 154  | 33     |
| 21 | • | Blue   | Submachine<br>Gun | Player 21 | 43.7   | 12.30%   | 1615       | 199  | 46     |
| 1  | • | Red    | Submachine<br>Gun | Player 1  | 40.2   | 7.40%    | 1387       | 102  | 24     |
| 16 | • | Red    | Submachine<br>Gun | Player 16 | 30.5   | 7.30%    | 2375       | 173  | 54     |
| 14 | • | Blue   | Submachine<br>Gun | Player 14 | 26.5   | 5.30%    | 1688       | 90   | 31     |
| 19 | • | Red    | Submachine<br>Gun | Player 19 | 17.9   | 7.50%    | 837        | 63   | 33     |
| 2  | • | Red    | Submachine<br>Gun | Player 2  | 16.9   | 3.40%    | 2116       | 72   | 37     |