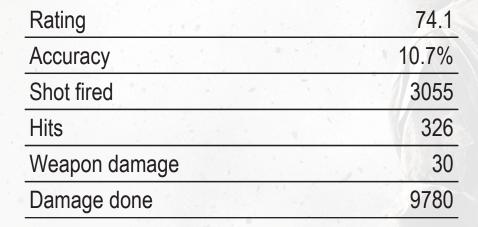

# Player 15

| Injured    | 177  |
|------------|------|
| Deaths     | 44   |
| Damage get | 5281 |
| Medicine   | 0    |
| Ammo boxes | 0    |