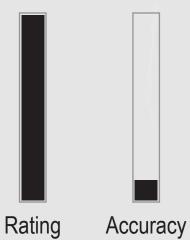

# Player 19

| Rating        | 32.4 |
|---------------|------|
| Accuracy      | 9.5% |
| Shot fired    | 2572 |
| Hits          | 244  |
| Weapon damage | 30   |
| Damage done   | 7320 |

| Injured    | 298  |
|------------|------|
| Deaths     | 74   |
| Damage get | 8940 |
| Medicine   | 0    |
| Ammo boxes | 0    |