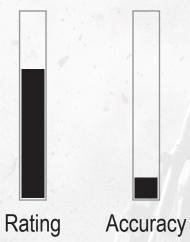

# Player 8

| Rating        | 48.6  |
|---------------|-------|
| Accuracy      | 11.2% |
| Shot fired    | 3235  |
| Hits          | 363   |
| Weapon damage | 30    |
| Damage done   | 10890 |

| Injured    | 304  |
|------------|------|
| Deaths     | 76   |
| Damage get | 9120 |
| Medicine   | 0    |
| Ammo boxes | 0    |