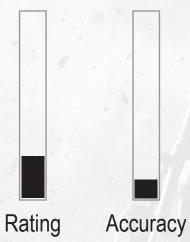

# Player 28

| Rating        | 135.3 |
|---------------|-------|
| Accuracy      | 9.7%  |
| Shot fired    | 2101  |
| Hits          | 204   |
| Weapon damage | 30    |
| Damage done   | 6120  |

| Injured    | 59   |
|------------|------|
| Deaths     | 14   |
| Damage get | 1770 |
| Medicine   | 0    |
| Ammo boxes | 0    |