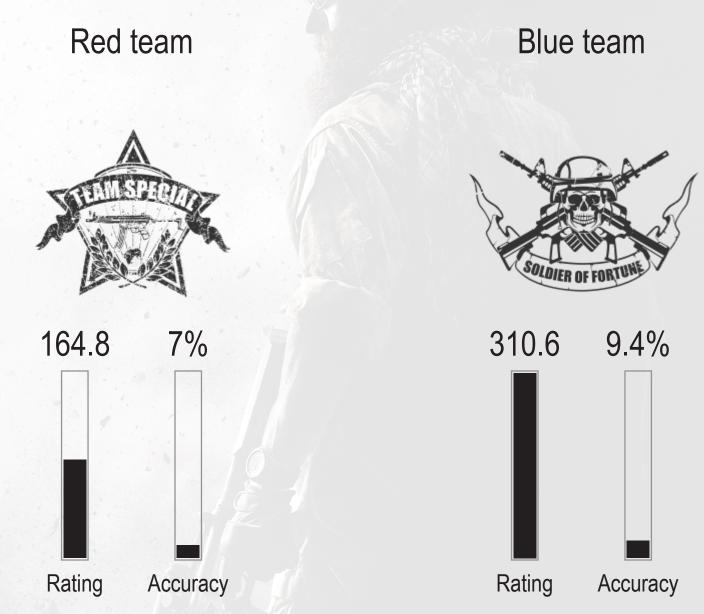

| ID |   | Colour | Type              | Player    | Rating | Accuracy | Shot fired | Hits | Deaths |
|----|---|--------|-------------------|-----------|--------|----------|------------|------|--------|
| 40 | • | Blue   | Assault Rifle     | Player 40 | 80.9   | 10.40%   | 2054       | 213  | 58     |
| 37 | • | Blue   | Assault Rifle     | Player 37 | 69.4   | 8.30%    | 1990       | 166  | 50     |
| 35 |   | Blue   | Assault Rifle     | Player 35 | 66.1   | 9.80%    | 1771       | 174  | 59     |
| 13 | • | Blue   | Submachine<br>Gun | Player 13 | 53.3   | 12.60%   | 911        | 115  | 47     |
| 33 | • | Red    | Assault Rifle     | Player 33 | 35.6   | 8.40%    | 1401       | 118  | 51     |
| 31 | • | Red    | Assault Rifle     | Player 31 | 32.3   | 6.70%    | 1317       | 88   | 38     |
| 42 | • | Red    | Assault Rifle     | Player 42 | 29.5   | 4.80%    | 1821       | 88   | 43     |
| 41 | • | Red    | Assault Rifle     | Player 41 | 26.6   | 9.20%    | 1092       | 101  | 61     |
| 52 | • | Blue   | Silenced Pistol   | Player 52 | 24.9   | 8.20%    | 610        | 50   | 43     |
| 51 | • | Red    | Silenced Pistol   | Player 51 | 22.7   | 8.60%    | 958        | 82   | 52     |
| 38 | • | Red    | Assault Rifle     | Player 38 | 18.1   | 4.40%    | 1156       | 51   | 43     |
| 11 | • | Blue   | Submachine<br>Gun | Player 11 | 16     | 6.90%    | 548        | 38   | 52     |