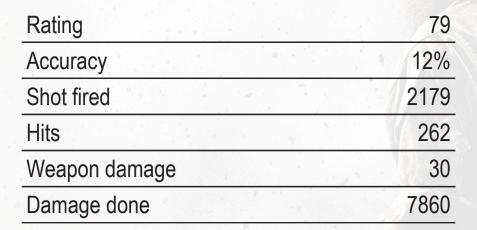

bmachine<br>Gun | Player 26 | 43.7   | 9.30%    | 1921       | 178  | 40     |
| 20 | • | Green  | Submachine<br>Gun | Player 20 | 39.9   | 7.40%    | 1968       | 146  | 34     |
| 14 | • | Blue   | Submachine<br>Gun | Player 14 | 39.8   | 8.40%    | 2297       | 192  | 46     |
| 27 | • | Blue   | Submachine<br>Gun | Player 27 | 39.3   | 11.70%   | 1267       | 148  | 38     |
| 16 | • | Blue   | Submachine<br>Gun | Player 16 | 21.2   | 6.30%    | 1107       | 70   | 30     |
| 19 | • | Green  | Submachine<br>Gun | Player 19 | 17.2   | 5.10%    | 1957       | 100  | 53     |
| 10 | • | Green  | Submachine<br>Gun | Player 10 | 14.7   | 7.20%    | 1098       | 79   | 51     |
| 21 | • | Green  | Submachine<br>Gun | Player 21 | 8.5    | 2.80%    | 1331       | 37   | 38     |

# Player 13





| 136  |
|------|
| 33   |
| 4051 |
| 0    |
| 0    |
|      |

#### Hits to enemy

| Player's name | Hits |
|---------------|------|
| Player 10     | 59   |
| Player 11     | 35   |
| Player 19     | 72   |
| Player 20     | 32   |
| Player 21     | 41   |
| Player 26     | 23   |
|               |      |

| Player's name | Hits |
|---------------|------|
| Player 0      | 1    |
| Player 10     | 18   |
| Player 11     | 44   |
| Player 18     | 2    |
| Player 19     | 19   |
| Player 20     | 19   |
| Player 21     | 10   |
| Player 26     | 23   |
| -             |      |

# Player 11





| Rating        | 75.2  |
|---------------|-------|
| Accuracy      | 10.2% |
| Shot fired    | 2599  |
| Hits          | 266   |
| Weapon damage | 30    |
| Damage done   | 7980  |

| Injured