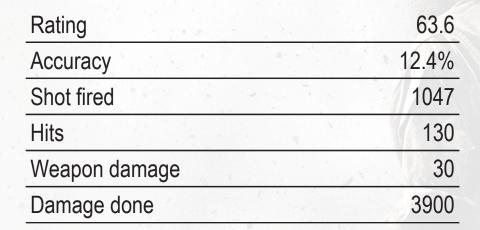

# Player 11

| Rating        | 75.2  |
|---------------|-------|
| Accuracy      | 10.2% |
| Shot fired    | 2599  |
| Hits          | 266   |
| Weapon damage | 30    |
| Damage done   | 7980  |

| Injured    | 141  |
|------------|------|
| Deaths     | 34   |
| Damage get | 4131 |
| Medicine   | 0    |
| Ammo boxes | 0    |