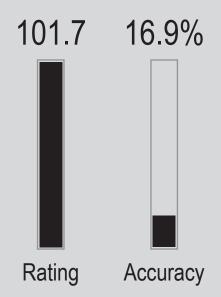

| ID Colour                  | Туре              | Player                   | Rating         | Accuracy | Shot fired | Hits | Deaths |
|----------------------------|-------------------|--------------------------|----------------|----------|------------|------|--------|
| Image not f <b>yellow</b>  | Submachine<br>Gun | Player 3                 | 81             | 23.60%   | 743        | 175  | 26     |
| Image not f <b>glyg</b> d. | Submachine<br>Gun | Player 12                | 44             | 13.50%   | 1193       | 161  | 38     |
| Image not f <b>Blued</b> . | Submachine<br>Gun | Image not :<br>Player 28 | Found.<br>41.8 | 10.70%   | 1142       | 122  | 29     |
| Image not f <b>yellow</b>  | Submachine<br>Gun | Player 9                 | 20.7           | 10.20%   | 910        | 93   | 44     |