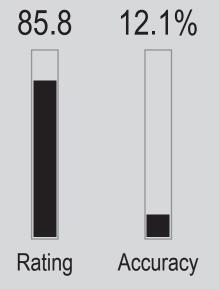

Image not found. Image not found. Image not found. Image not found. Image not found.

Image not found.

| Rating Player 3 | 81         | Injured    | 105  |
|-----------------|------------|------------|------|
| Accuracy        | 23.6%      | Deaths     | 26   |
| Shot fired      | 743        | Damage get | 3150 |
| Hits            | 175        | Medicine   | 0    |
| Weapon damage   | Imag Not : | Ammo boxes | 0    |
| Damage done     | 5250       |            |      |